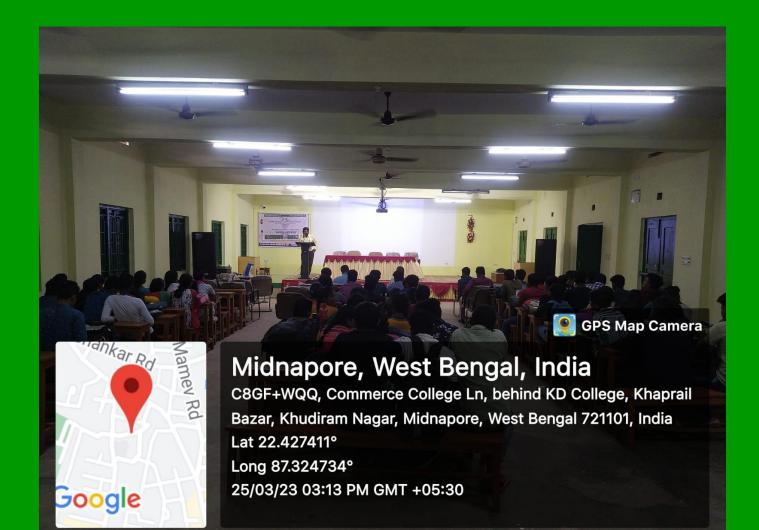

## School for Skills: Allied Health Science

Place: Seminar Hall of K.D.College of Commerce & General Studies, Midnapore

Date-25/03/2023

An educational awareness seminar had been organized in the seminar hall of K.D.College of Commerce & General Studies with collaboration of Tata Strive & School for Skills and Tata Metalliks Skill Development Centre School for Skills: Allied Health Science on 25/03/2023.The representators of these two respective companies efficiently explained the pros and cons of different types of competitive examinations and the convenience they are providing for the students. The representative of Tata Strive Company, SK Anwar Ali was present there in the interview and they hired eight students from our college in different sectors.

## Midnapore, West Bengal, India

C8GF+WQQ, Commerce College Ln, behind KD College, Khaprail Bazar, Khudiram Nagar, Midnapore, West Bengal 721101, India Lat 22.427341° Long 87.324753° 25/03/23 03:12 PM GMT +05:30