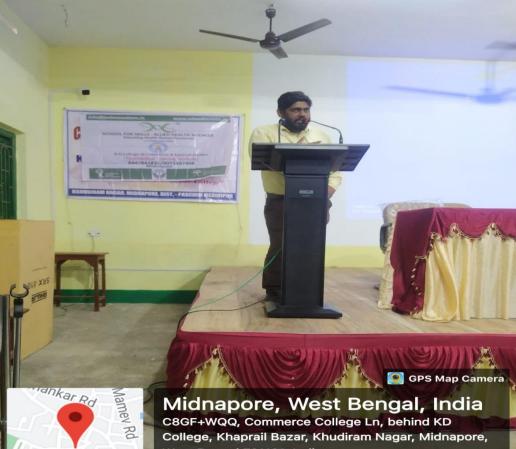

## School for Skills: Allied Health Science

Place: Seminar Hall of K.D.College of Commerce & General Studies, Midnapore

Date-25/03/2023

An educational awareness seminar had been organized in the seminar hall of K.D.College of Commerce & General Studies with collaboration of Tata Strive & School for Skills and Tata Metalliks Skill Development Centre School for Skills: Allied Health Science on 25/03/2023.The representators of these two respective companies efficiently explained the pros and cons of different types of competitive examinations and the convenience they are providing for the students. The representative of Tata Strive Company, SK Anwar Ali was present there in the interview and they hired eight students from our college in different sectors.

AREER COUL

K. D. COLLEG

Midnapore, West Bengal, India C8GF+WQQ, Commerce College Ln, behind KD College, Khaprail Bazar, Khudiram Nagar, Midnapore, West Bengal 721101, India Lat 22.427407° Long 87.324686°